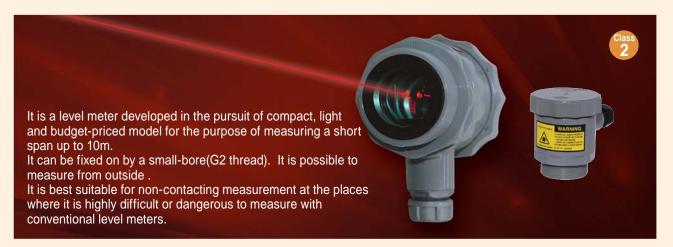

# LASER TYPE LEVEL INDICATOR LASER RANG-S

Being compact and light body, it can closely measure a short span up to 10m. No adjustment is needed.

#### **■ FEATURES**

- Non-contacting measurement up to 10m at the maximum can be possible.
- It is compact, light and budget-priced.
- It is possible to measure from outside through an observation window or hole on a tank and so on if any.
- The measuring range is adjusted before shipment, and no other adjustment is needed after wiring/installation.
- Pinpoint measurement
- Measuring point is visible in red color dot.

#### APPLICATIONS

- To measure the distance to the face of colored materials in a tank.
- To measure level in an open vessel with the unit fixed on ceiling.
- Level measurement at crushing and grinding plant.
- To measure food, processed stuffs and others in a non-contacting manner.