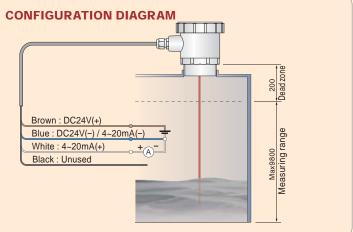

## STANDARD SPECIFICATION

**TYPE** : LASER RANG-S

**RANGE** : 0.2~10m (varied by conditions) **OUTPUT** : DC4~20mA Load Resistance

below 3000

**CABLE** : with cable in 5m **TEMPERATURE** : -10~+50°C

(No freezing, no condensation)

HOUSING RATING : IP43 equivalent

HOUNSING MATERIAL : PVC

LASER SPECIFICATION: Class 2 Semiconductor laser radiation,

620-690nm 0.95mWmax

POWER VOLTAGE : 24VDC ±10% POWER CONSUMPTION: 150mA