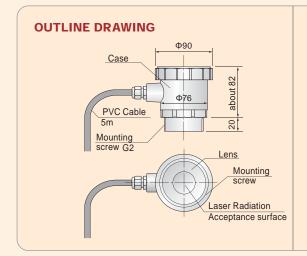

## STANDARD SPECIFICATION

**TYPE** : LASER RANG-S

**RANGE** : 0.2~10m (varied by conditions) **OUTPUT** : DC4~20mA Load Resistance

below 3000

**CABLE** : with cable in 5m **TEMPERATURE** : -10~+50°C

(No freezing, no condensation)

HOUSING RATING : IP43 equivalent

HOUNSING MATERIAL : PVC

LASER SPECIFICATION: Class 2 Semiconductor laser radiation,

620-690nm 0.95mWmax

POWER VOLTAGE : 24VDC ±10% POWER CONSUMPTION: 150mA