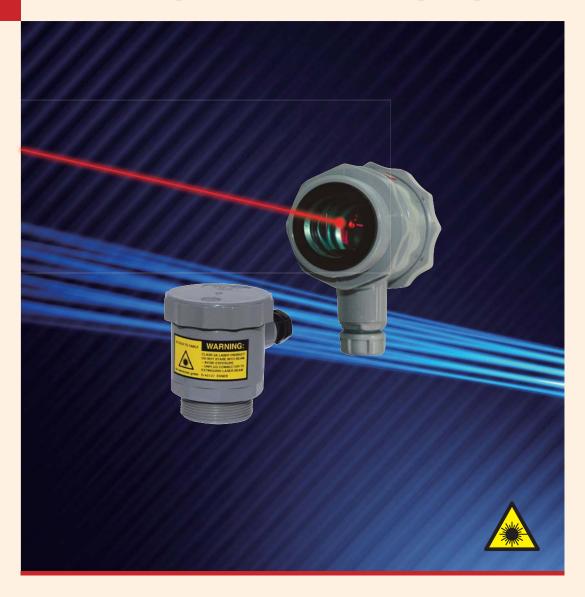

# LASER TYPE LEVEL INDICATOR LASER RANG-S

Being compact and light body, it can closely measure a short span up to 10m. No adjustment is needed.

#### **■ FEATURES**

- Non-contacting measurement up to 10m at the maximum can be possible.
- It is compact, light and budget-priced.
- It is possible to measure from outside through an observation window or hole on a tank and so on if any.
- The measuring range is adjusted before shipment, and no other adjustment is needed after wiring/installation.
- Pinpoint measurement
- Measuring point is visible in red color dot.